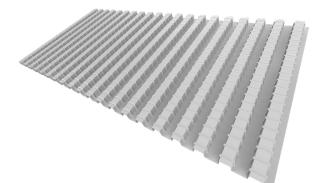

### **OVERVIEW**

The VENT Roll Panel Vent G502CL commonly referred to as an Eaves Baffle or Insulation Guard is designed to maintain a continuous 25mm air gap between the underside of the roofing underlay or sarking board and the loft insulation at the eaves, in accordance with NZS4246:2016.6.2.10. The G502CL assures calculated air flowing in and out of the roof cavity is unimpeded by loft insulation.

## **FEATURES**

- Facilitates compliance with NZS4246:2016.6.2.10
- Facilitates insulation installations in accordance with HI Guidelines
- Ideal for trussed roofs of any degree pitch
- Suitable for new builds or renovations/re-roofs
- Works with glass wool or blown insulation
- Prevents heat loss from badly installed insulation
- Protects insulation from internal moisture