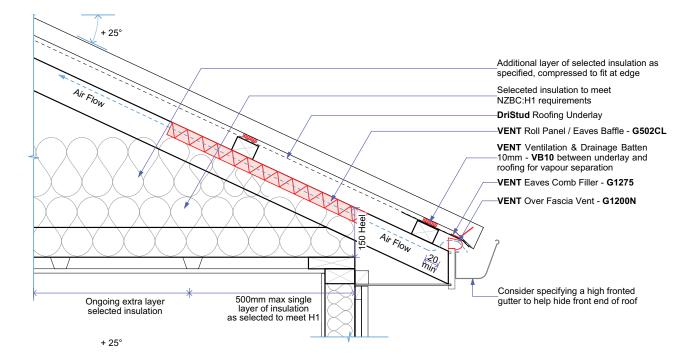

#### TECHNICAL DRAWING

#### G502CL APPLICATION WITH G2500N OVER FASCIA VENT, ROOF PITCH >15°