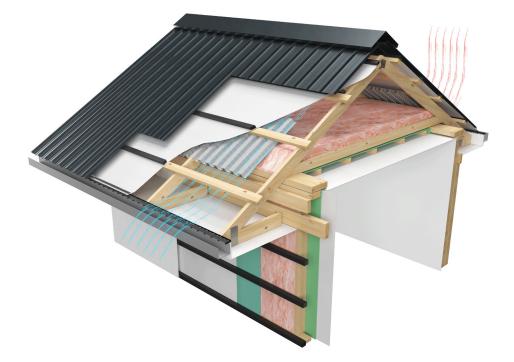

### **OVERVIEW**

The VENT Roll Panel Vent G502CL commonly referred to as an Eaves Baffle or Insulation Guard is designed to maintain a continuous 25mm air gap between the underside of the roofing underlay or sarking board and the loft insulation at the eaves, in accordance with NZS4246:2016.6.2.10. The G502CL assures calculated air flowing in and out of the roof cavity is unimpeded by loft insulation.

## **FEATURES**

- Facilitates compliance with NZS4246:2016.6.2.10
- Facilitates insulation installations in accordance with HI Guidelines
- Ideal for trussed roofs of any degree pitch
- Suitable for new builds or renovations/re-roofs
- Works with glass wool or blown insulation
- Prevents heat loss from badly installed insulation
- Protects insulation from internal moisture