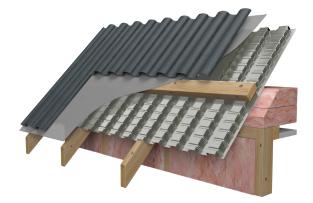

### **OVERVIEW**

The VENT Roll Panel Vent G502CL commonly referred to as an Eaves Baffle or Insulation Guard is designed to maintain a continuous 25mm air gap between the underside of the roofing underlay or sarking board and the loft insulation at the eaves, in accordance with NZS4246:2016.6.2.10. The G502CL assures calculated air flowing in and out of the roof cavity is unimpeded by loft insulation.

## **FEATURES**

- Facilitates compliance with NZS4246:2016.6.2.10
- Facilitates insulation installations in accordance with HI Guidelines
- Ideal for trussed roofs of any degree pitch
- Suitable for new builds or renovations/re-roofs
- Works with glass wool or blown insulation
- Prevents heat loss from badly installed insulation
- Protects insulation from internal moisture